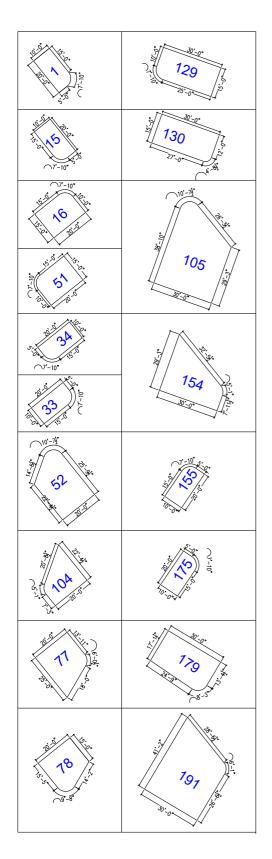

## LAYOUT PLAN OF E-AUCTION COMMERCIAL PLOTS AT 120 FEET ROAD MUNICIPAL BOARD NATHDWARA (DETAILS OF CORNER PLOTS)

| CORNER PLOT NO. | AREA IN SQ.FEET |  |
|-----------------|-----------------|--|
| 1               | 194.63          |  |
| 15              | 194.63          |  |
| 16              | 294.63          |  |
| 33              | 194.63          |  |
| 34              | 194.63          |  |
| 51              | 294.63          |  |
| 52              | 552.92          |  |
| 77              | 421.56          |  |
| 78              | 364.85          |  |
| 104             | 321             |  |
| 105             | 1138.13         |  |
| 129             | 444.63          |  |
| 130             | 448.07          |  |
| 154             | 598.59          |  |
| 155             | 194.63          |  |
| 175             | 194.63          |  |
| 179             | 533.19          |  |
| 191             | 1065            |  |
|                 |                 |  |
| TOTAL           | 7644.98         |  |