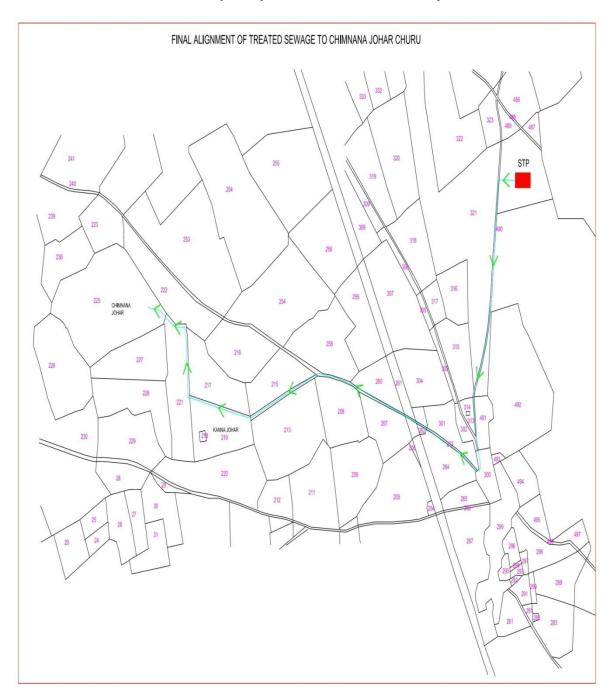

# II. Due Diligence in Avoiding Involuntary Resettlement Impacts.

15. A due diligence investigation was undertaken to document the avoidance of IR impacts in this subproject. The approved Categorization Check List (CCL) is annexed as **Annexure 1**, a letter of the Executive Engineer, IPIU-Churu clarifying the Scope of the sub-project in respect of the treated effluent discharge at new disposal site is annexed as **Annexure 2**, The alignment of the pipeline from the STP to the Disposal Pond superimposed on the revenue map is annexed as **Annexure 3**. No Objection Letter given by cultivator of the land for the laying of the underground GRP pipeline within the parcel of land belonging to him and his family is annexed as **Annexure 4** and photographs of Consultation with Affected Household is annexed as **Annexure 5**. The Revenue Record is at **Annexure 6**.

16. As mentioned earlier, during participatory process led by Social Expert of IPMC and DSC with the help of IPIU-Churu, in co-ordination with the design engineer of DSC, concerned village revenue officials and villagers was undertaken to study the social structure, issues pertaining to land, social impacts, soils, land use and community assets. No negative impact was observed. The study reveals that the underground Glass Reinforced Plastic (GRP) Pipeline carrying the treated effluent from the STP to the disposal site will pass through several plots of land and some ditches, belong to government. This proposed alignment from STP to Disposal site namely Chimnanna Johar comes under village Gajsar and superimposed on revenue map, as **Annexure 3**. The ownership details of the affected plots as per revenue records are mentioned below in the **Table 1**.

# Proposed Alignment of underground GRP pipeline from the STP to the Disposal Pond superimposed on the revenue map

9