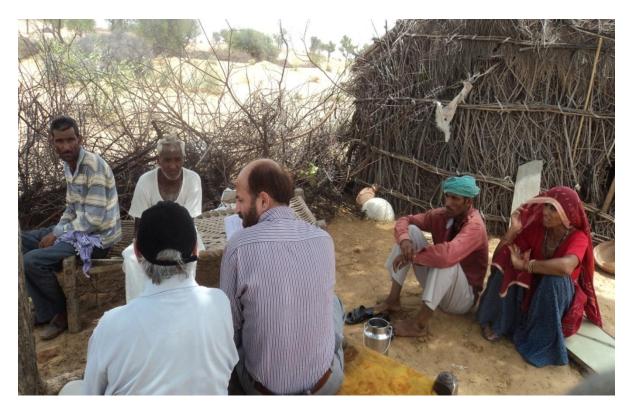

18. A meeting was organized with Shri Banwari Lal, priest of Mandir Shri Thakurji who has only cultivation rights of affected plot no 221. During the course of consultations, members of the family along with Shri Banwari Lal narrated how difficult it is for any agricultural activity to be undertaken in desert sandy soil without water. They said that they are totally dependent on rain water for agriculture. It is relevant to mention here that the three parcels of land (Plot No. 221, 227 and 228), as per revenue record, are categorized as "Barani" means barren. But they are hopeful that once treated effluent, which is fit for agriculture, is available nearby; they can have a better harvest. Photographs of Consultation with Shri Banwari Lal is annexed as **Annexure 5** 

# Annexure 5 Photographs of Consultation with Shri Banwari Lal & his Family Members in June 2015