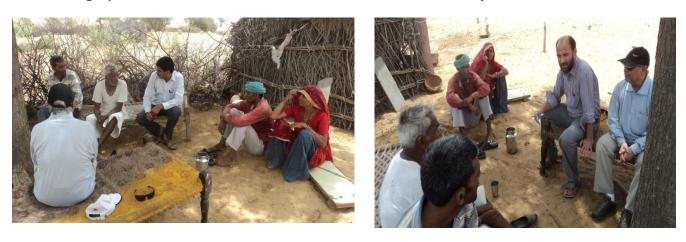

18. A meeting was organized with Shri Banwari Lal, priest of Mandir Shri Thakurji who has only cultivation rights of affected plot no 221. During the course of consultations, members of the family along with Shri Banwari Lal narrated how difficult it is for any agricultural activity to be undertaken in desert sandy soil without water. They said that they are totally dependent on rain water for agriculture. It is relevant to mention here that the three parcels of land (Plot No. 221, 227 and 228), as per revenue record, are categorized as "Barani" means barren. But they are hopeful that once treated effluent, which is fit for agriculture, is available nearby; they can have a better harvest. Photographs of Consultation with Shri Banwari Lal is annexed as **Annexure 5** 

# Annexure 5 Photographs of Consultation with Shri Banwari Lal & his Family Members in June 2015