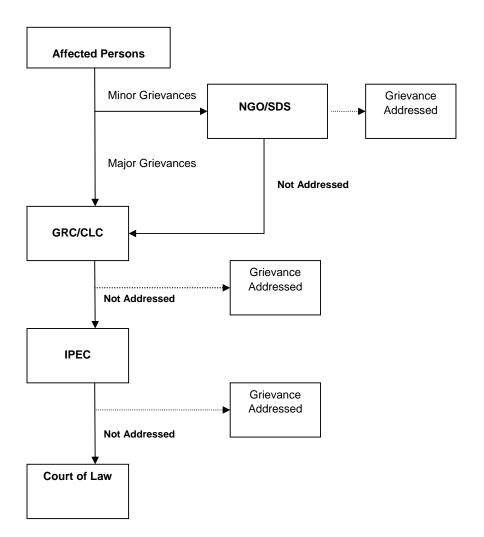

## D. Consultation, Information Dissemination, Disclosure, and Grievance Redress

- The RP was prepared in consultation with stakeholders. Meetings and individual interviews were held involving stakeholders, particularly potentially temporarily affected persons; and transect walks, census, survey and interviews were conducted to determine the potential impacts of sub-project construction to prepare the sample sub-project RP. Following the model developed for the MFF, a town-wide stakeholder consultation workshop was conducted which provided an overview of the Program and sub-projects to be undertaken in Baran; and discussed the Government and ADB's resettlement policies and potential resettlement impacts of the sub-projects in Baran. During the workshop, Hindi versions of the RF were provided to ensure stakeholders understood the objectives, policy principles and procedures for any land acquisition, compensation and other assistance measures for any AP. During consultations, key issues raised were: (i) participants expressed satisfaction that this sub-project will take care of their needs which they have waited for 25-30 years; (ii) they are not hesitant to move or shift if necessary to accommodate the work; (iii) they are willing to provide labor for the sub-project; and (iv) they raised that it is important to repair the roads after sub-project construction. Consultation records are in Appendix 5.
- 13. Information continues to be disseminated to APs and beneficiaries through various media. English and Hindi versions of the RF and RP are placed in the Urban Local Body (ULB) office and APs have accesses to RPs . The NGO engaged to implement the RP will continue consultations, information dissemination, and disclosure. A strategy for continued consultations and participation is in the RF. The RP is available in the ULB office, Investment Program Project Management Unit and Implementation Unit (IPMU and IPIU) offices, and the town library. The finalized RP will also be disclosed in ADB's website, the State Government website, the local government website, and the IPMU and IPIU websites. ADB review and approval of the RP is required prior to award of civil works contracts; and compensation/assistance of APs is required prior to commencement of civil works. Consultation and disclosure activities to be followed are in Appendix 6
- Grievances of APs will first be brought to the attention of the implementing NGO or Social Development Specialist (SDS). Grievances not redressed by the NGO or SDS will be brought to the City Level Committees (CLC) set up to monitor project implementation in each town. The CLC, acting as a grievance redress committee (GRC) is chaired by the District Collector with representatives from the ULB, state government agencies, IPIU, community based organizations (CBOs) and NGOs. As GRC, the CLC will meet every month. The GRC will determine the merit of each grievance, and resolve grievances within a month of receiving the complaint, failing which the grievance will be addressed by the inter-ministerial Empowered Committee (EC). The Committee will be chaired by the Minister of Urban Development and Local Self Government Department (LSGD), and members will include Ministers, Directors and/or representatives of other relevant Government Ministries and Departments. Further grievances will be referred by APs to the appropriate courts of law. The IPIU will keep records of all grievances received including: contact details of complainant, date that the complaint was received, nature of grievance, agreed corrective actions and the date these were effected, and final outcome. The grievance redress process is shown in Figure 1.

**Figure 1: Grievance Redress Process** 

All costs involved in resolving the complaints will be borne by the IPMU. The GRCs will continue to function throughout the project duration.