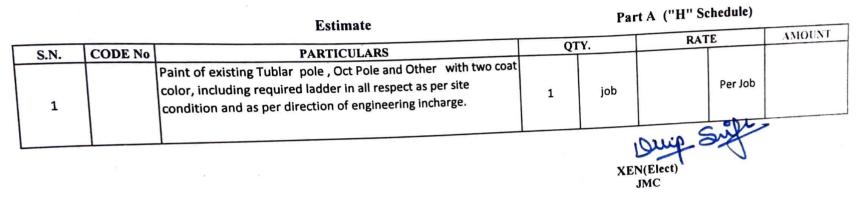

विस्तृत विवरण व शर्तो के लिए नगर निगम कार्यालय से जानकारी प्राप्त की जा सकती है।

| कंसं | कार्य का नाम                                                                         | अनु.लागत | निविदा<br>प्रपत्र मूल्य | कार्य करने<br>की अवधि |
|------|--------------------------------------------------------------------------------------|----------|-------------------------|-----------------------|
| 01   | जी—20 सम्मेलन के तहत् विभिन्न मार्गो पर लगे विद्युत<br>पोल एवं अन्य पर कलर का कार्य। | 0.50     | 200/-                   | 01 माह                |
| 02   | मनोनित पार्षद ईदु खां जी मेहर की अनुशंषा पर लाईट<br>लगाने का कार्य।                  | 0.50     | 200/-                   | 01 माह                |