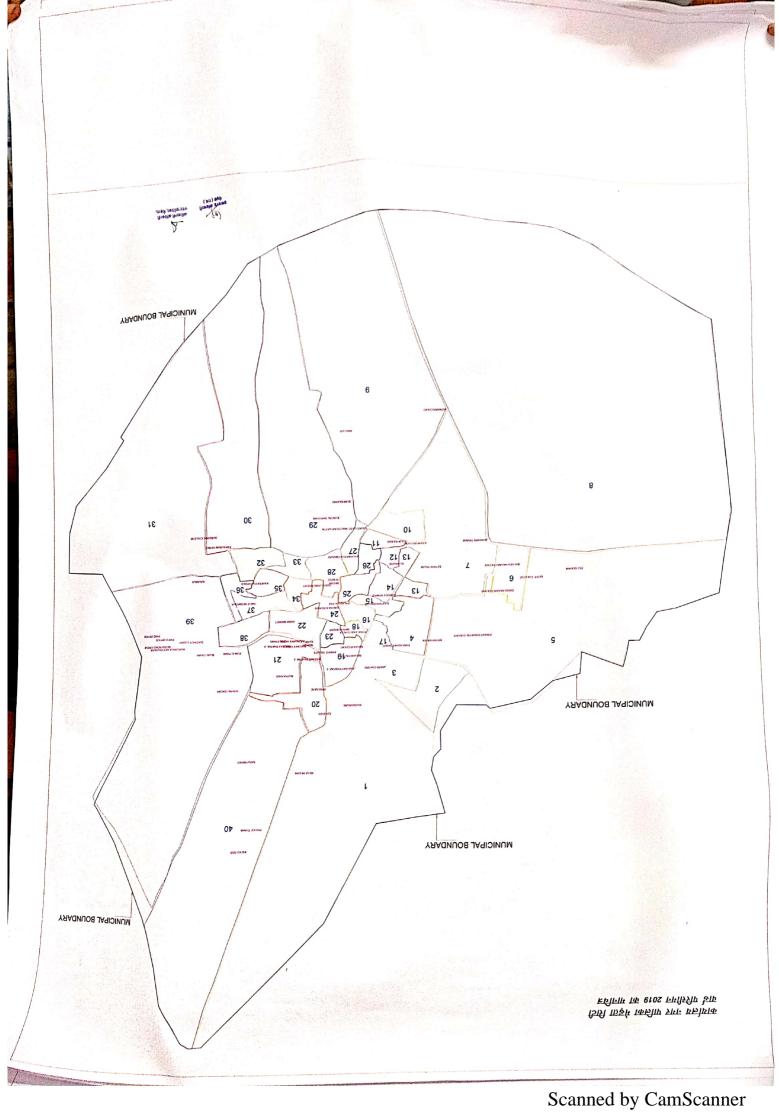

## कार्यालय नगरपालिका मण्डल, मेड़ता सिटी (नागौर)

सर्वसाधारण को सूचित किया जाता है, कि नगरपालिका के आगामी चुनाव हेतु पुर्नगठित वार्डों के सीमाकंन के प्रस्ताव निम्नानुसार तैयार किये गये है :-

| क्र.सं. | वार्ड सं. | नवगठित वार्डी के सीमांकन का विवरण                                                                                                                                                                                                                                                                                                                                                                                                                                                                                                                                                                                                                                                                                                                                                                       |
|---------|-----------|---------------------------------------------------------------------------------------------------------------------------------------------------------------------------------------------------------------------------------------------------------------------------------------------------------------------------------------------------------------------------------------------------------------------------------------------------------------------------------------------------------------------------------------------------------------------------------------------------------------------------------------------------------------------------------------------------------------------------------------------------------------------------------------------------------|
| 1       | 1         | रामद्वारा रेणी गेट से रावणा राजपूत भवन को लेते हुए, दाये मुड़कर रेल्वे ट्रेक-ट्रेक चलकर पटेल नगर की आबादी को लेते हुए, बागावास सीमा चलकर सीमा-सीमा उत्तर में महावीर नगर,घोसी कॉलोनी, पंचशील, विनायक नगर को लेते हुए मेड़ता की उत्तरी सीमा मुख्य रेण रोड़ राष्ट्रीय राजमार्ग संख्या 89 तक व दक्षिण में मेड़ता की ओर जाने वाली सड़क-सड़क चलकर कबीर नगर, नेहरू नगर सी, ज्योति नगर, किसान नगर की आबादी को लेते हुए पशु चिकित्सालय दूदा सागर चौपाटी को लेते हुए देवल तक सम्पूर्ण आबादी को लेते हुए रामद्वारा देवल तक।                                                                                                                                                                                                                                                                                        |
| 2       | 2         | कार्यालय सहायक कृषि विस्तार के सामने मेहला टॉवर व आई.सी.आई.सी.आई बैंक, नाकोड़ा गुडर्स, महादेव गुडर्स, जोधा ऑटो, वाल्मिकी श्मशान को लते हुए मेड़ता रोड़ की ओर चलकर बजाज ऐजेन्सी, हीरो ऐजेन्सी को शामिल लेते हुए चेतन्य कॉलोनी को सिमालित लेते हुए, सोगावास बाईपास रोड़ चलते—चलते रणवीर मंविरया, कब्रिस्तान सिपाही रेल्वे ट्रेक से मेड़ता सिटी को ओर चलते—चलते सांसी बस्ती, को सामिल लेते हुए हरीराम सांसी कैलाश सांसी के मकान को शामिल लेते हुए शिवम डेयरी, वीरतेजा डेयरी स्कूल नं. 1 को शामिल लेते हुए रामकुंवार जांगिड़ के मकान को छोडते हुए बाये रास्ते से कृषि मण्डी रोड़ तक मेहला टॉवर तक सम्पूर्ण आबादी।                                                                                                                                                                                           |
| 3       | 3         | राजकीय उच्च प्राथमिक विद्यालय नं. 1 के सामने रामकुंवार जांगिड के मकान को शामिल लेते हुए पप्पू,लाडूजी मिरासी, पूनाराम गिवारियां, गिवारिया बस्ती रेल्वे फाटक नं. 1 तक दाहिनी ओर सामुदायिक भवन नगरपालिका, पीएचईडी विभाग से कृषि मण्डी रोड़, एसबीआई बैंक, नगीना मस्जिद, जनता नगर,जयमल कॉलोनी की बस्ती, एयू फाईनन्स, बैंक ऑफ बड़ोदा से उत्तर दिशा की रोड़ से राजकीय उच्च प्राथमिक विद्यालय के पास रामकुंवार जांगिड़ के मकान तक की सम्पूर्ण आबादी।                                                                                                                                                                                                                                                                                                                                                            |
| 4       | 4         | कृषि मण्डी रोड़ पंचायत समिति से जगदीश जांगिड़ इलाहबाद बैंक को शामिल लेते हुए दाहिने चलकर बाबूलाल, कृपाराम तेली के मकान नाथुराम जाट मोतीलाल रामदेव मन्दिर को शामिल लेते हुए मोहम्मद फारूख, पैदा खां सिपाही के मकान से दायी तरफ मुडते हुए ईसाफ एनक के मकान से आदर्श नगर तिकोना पार्क से बाबू ओड के मकान को छोड़ते हुए नथमल व्यास के कॉम्पलेक्स से गायत्री मन्दिर तक, आदर्श नगर की आबादी तक, गायत्री मन्दिर से दांयी तरफ मुडते हुए भवानी शंकर सिखवाल मुख्य के मकान मुख्य सड़क से दांयी तरफ कैलाश बौराना, बाबूलाल सिखवाल के मकान से बाबू लोहार के मकान से हनुमान हलवाई के कारखाने शामिल लेकर बांयी ओर मुडकर गफुर स्या के मकान को सिम्मिलत करते हुए दांयी तरफ मुड़कर देरानी तालाब की तरफ जाने वाली सड़क जफर जी व जीवण जी के ओर से दांयी तरफ मुड़ते हुए सीधे कृषि मण्डी रोड़ पंचायत सिमिति तक सम्पूर्ण आबादी। |

उपरोक्तानुसार तालिका के अनुरूप वार्डी के पुर्नगठन के प्रस्ताव तैयार किये जाकर सर्वसाधरण की सूचना के लिए प्रकाशित किये जा रहे हैं, जिस किसी भी व्यक्ति को नवगठित वार्डी के पुनर्गठन एवं पुनर्सीमाकंन के संबंध में कोई आपित है, तो वह दिनांक 05.07.2019 से दिनांक 15.07.2019 तक कार्यालय समय के मध्य अपनी आपित लिखित रूप में मुख्य नगरपालिका अधिकारी, नगरपालिका मेड़ता सिटी को प्रस्तुत कर सकते है।