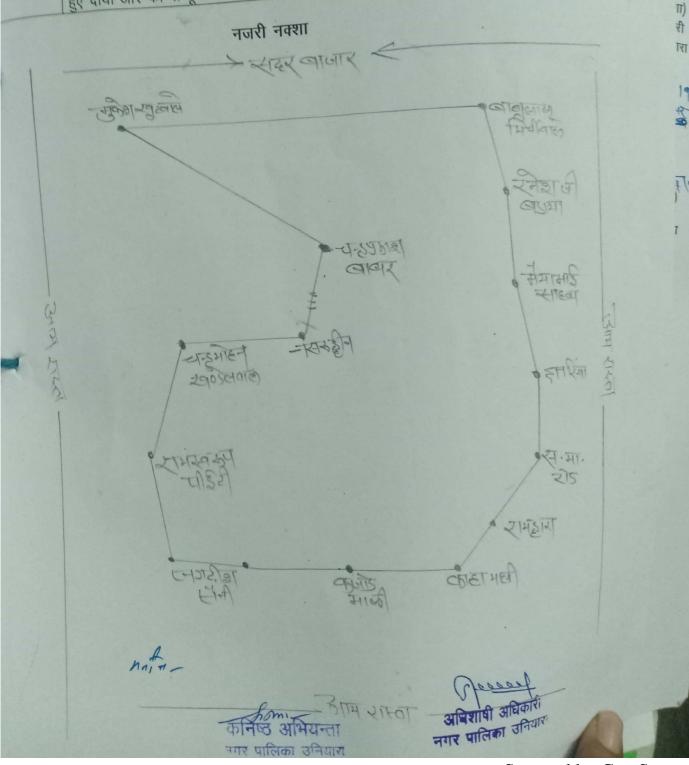

नगरपालिका उनियाश के नवीन वार्ड संख्या 02 का पुर्नगठन

वार्ड की माओ का विवरण

द्रोक रोड कामधेन् सर्किल से उत्तर की ओर चलकर अन्डरपास को लेते हुए पूर्व की ओर चलकर डाबला रोड को लेते हुए गोल्डन सिटी को लेते हुए, उपखण्ड कार्यालय को लेते हुए, सरदार स्कूल को लेते हुए पूर्व की ओर गलवा माईनर के सहारे सहारे दायी सम्पूर्ण आबादी को लेते हुए बार्यस दक्षिण दिशा में घुमते हुए सन्त सुन्दरदास धर्मशाला, महाराणा प्रताप महाविद्यालय को शामिल करते हुए नाले के सहारे सहारे स.मा. रोड पर पुलियां पर रमेंश जी बडाया की दुकान को शामिल करते हुए पूर्व की ओर चलते हुए सगीर अहमद को मकान को शामिल करते हुए वापस पश्चिम की ओर चलते हुए कम्मु मियां को लेते हुए, अतीक कम्पाउन्डर के मकान को लेते हुए, ककोड गेट दरवाजे की बायी तरफ सम्पूर्ण आबादी लेते हुए उत्तर में चलते हुए उनियारा केन्टिन को शामिल करते हुए नये बस स्टेण्ड को शामिल करते हुए उत्तर दिशा में चलते हुए हनुमाननगर को शामिल करते हुए दाँक पश्चिम की तरफ टोंक रोड के सहारे सहारे बाईपास तक।