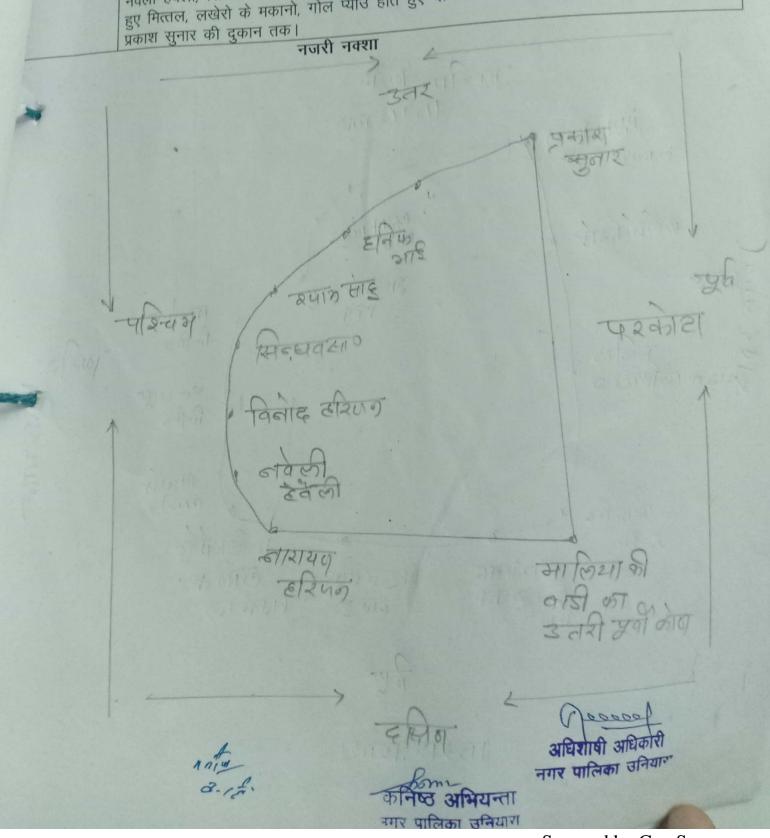

### नगरपालिका उनियारा के नवीन वार्ड संख्या 10 का पुर्नगठन

वार्ड की सीमाओं का विवरण

प्रकाश सुनार की दुकान से शुरू होकर दक्षिण खाई में परकोटे के सहारे सहारे चलकर प्रकाश सुनार का दुकान स शुरू हाकर दावाण आई में नर्पाण पर सहार चलकर दायी तरफ की सम्पूर्ण आबादी लेते हुए मालियों की बाडी के उत्तरी पूर्वी कोण तक शामिल करते दाया तरफ का सम्पूण आबादा लत हुए मालिया का बाला के उत्तर पूर्व का पाले सामल करते हुए वापस पश्चिम में मालियों की बाली में से चलकर सुलभ कॉम्पलेक्स के पीछे से चलकर हुए वापरा पारवम म मालया का बाजा न रा पराम, जुना के मकान को शामिल करते हुए पूर्व में कलाली के मकान को शामिल करते हुए नवेली हवेली, सिन्धव साहब के मकानों को शामिल करते हुए दायी तरफ की सम्पूर्ण आबादी लेते हुए मित्तल, लखेरों के मकानो, गोल प्यांच होते हुए दायी तरफ की सम्पूर्ण आबादी लेते हुए वापस