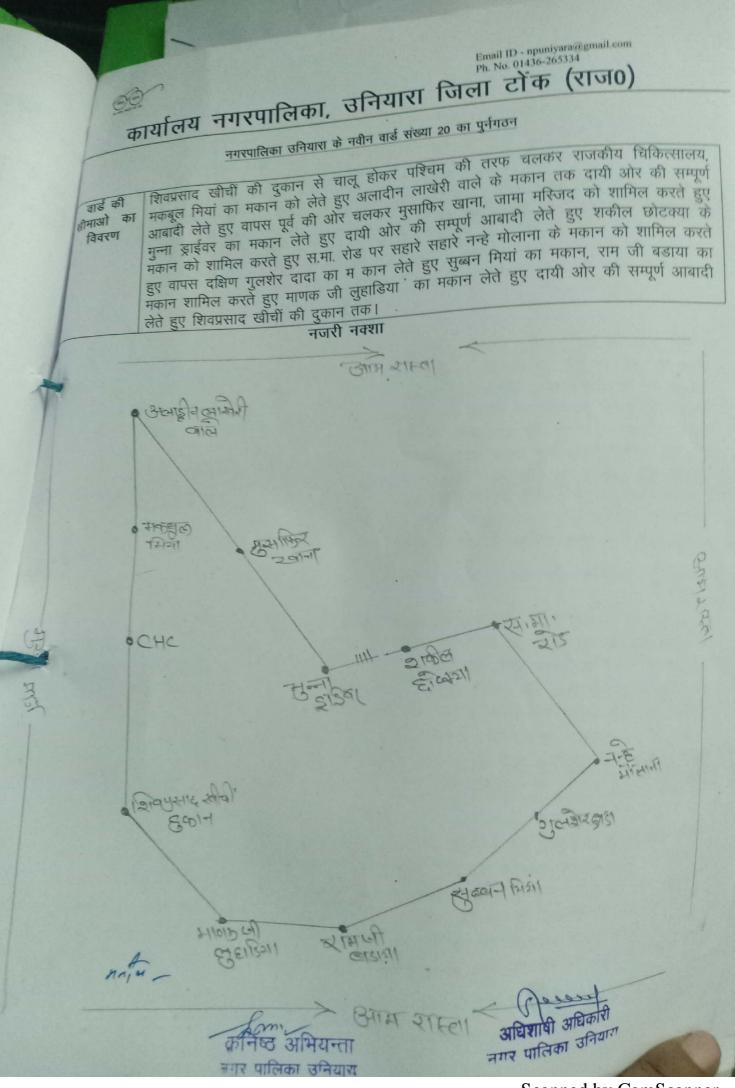

## कार्यालय नगरपालिका, उनियारा जिला टोंक (राज0) नगरपालिका उनियारा के नवीन वार्ड संख्या 19 का पुर्नगठन

वार्ड की भागो का विवरण

मुकेश खूटवाले के मकान से पश्चिम दिशा में बाबूलाल मिर्ची की दुकान तक दायी ओर की मुकेश खूटवाले के मकान से पाश्चम दिशा न बाबूटाएं ने जा उसे मुंग जी वडाया, ओम गुर्जर, भैया जी भाई सम्पूर्ण आबादी लेते हुए उत्तर की ओर चलकर रमेश जी बडाया, यह सामान के सामान का सामान के स सम्पूर्ण आबादी लत हुए उत्तर का आर चलकर त्या को लेते हुए स.मा. रामद्वारा को शामिल साहब के मकानो के शामिल करते हुए छत्तरियों को लेते हुए स.मा. रामद्वारा को शामिल साहब क मकाना क शामिल करते हुए कजोड माली को शामिल करते हुए जगदीश करत हुए कान्हा माला का शामल परस हुए मामिल करते हुए चन्द्रमोहन खण्डेलवाल सना का शामल करत हुए रामरवरूप पाठाजार को शामिल करते हुए दायी तरफ की सम्पूर्ण आबादी लेते हुए पश्चिम में चलकर नसरू के मकान को शामिल करते हुए रोड कॉस कर चन्द्रप्रकाश बाबर के मकान को शामिल करते हुए दायी ओर की सम्पूर्ण आबादी लेते हुए मुकेश खूटवाले के मकान तक।