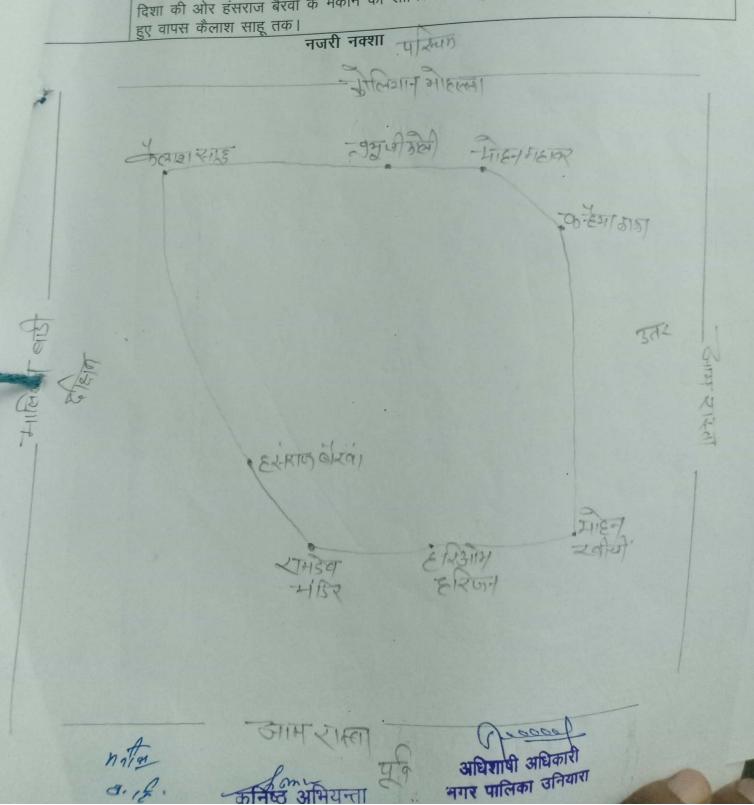

#### नगरपालिका उनियारा के नवीन वार्ड संख्या 06 का पुर्नगठन

वार्ड की ोमाओं का विवरण

त वाड का विवरण कैलाश साहू के मकान से उत्तर दिशा की ओर चलते हुए प्रभूकोली के मकान को शामिल कलाश साहू क मकान स उतार पिरा करते हुए दायी तरफ की सम्पूर्ण आबादी लेते करते हुए मोहनलाल महावर के मकान को शामिल करते हुए दायी तरफ की सम्पूर्ण आबादी लेते प्रस्तावित वार्ड का विवरण करत हुए माहनलाल महावर क नकान को शामिल करते हुए पूर्व की ओर चलकर मोहन खीचीं के हुए कन्हैयालाल कलाल के मकान को शामिल करते हुए पूर्व की ओर चलकर मोहन खीचीं के हुए कन्हयालाल कलाल क मकान पा सामारी मुन्यू आबादी लेते हुए वापस दक्षिण की ओर मकान का शामिल करत हुए दाया तरक को लेते हुए हंसराज बैरवां के मकान को लेते हुए पश्चिम चलकर हारआम हारजन, रामदव नापर का लाए हुए वाया तरफ की सम्पूर्ण आबादी लेते