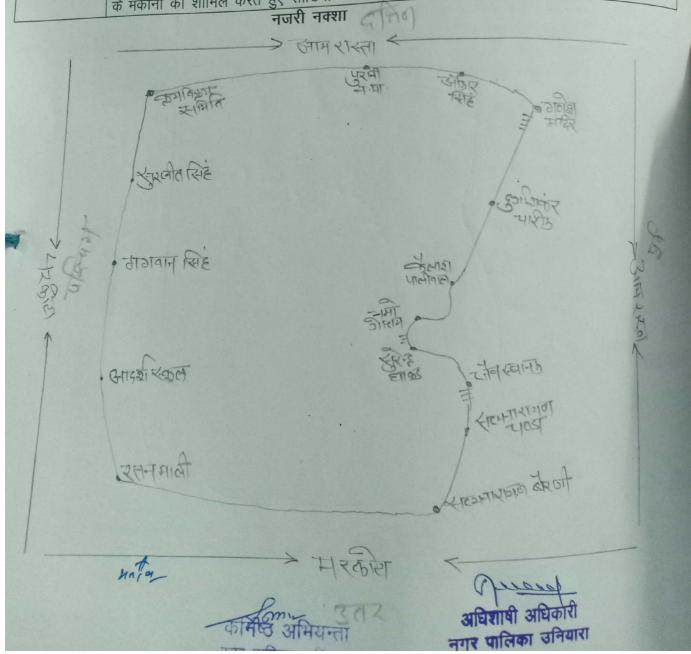

नगरपालिका उनियारा के नवीन वार्ड संख्या 15 का पुर्नगठन

वार्ड की सीमाओं का विवरण

त वार्ड का विवरण गणेश जी के मंदिर से शुरू होकर ओकारसिंह जी के मकान को लेते हुए पुरानी गणेश जी के मंदिर से शुरू हाकर आयार परकोट के सहारे सहारे पूर्व नगरपालिका आफिस, क्य विकय गोदाम को शामिल करते हुए परकोट के सहारे सहारे पूर्व प्रस्तावित वार्ड का विवरण नगरपालिका आफिस, क्य विकय गोदाम का शामिल करते हुए परकोटे के सहारे सहारे पूर्व की और चलकर सुरजीत सिंह के मकान को शामिल करते हुए बायी ओर की सम्पर्ण आपने की की ओर चलकर सुरजीत सिंह के मकान का शामिल करते हुए बायी ओर की सम्पूर्ण आबादी लेते और चलकर रतनलाल माली के मकान को शामिल कर सत्यनारायण बैरागी के मकान को लेते ओर चलकर रतनलाल माली के मकान का सामिल पर पुरानिया बैरागी के मकान को शामिल हुए पूर्व दिशा की ओर परकोटे के सहारे सहारे चलकर सत्यनारायण बैरागी के मकान को शामिल हुए पूर्व दिशा की ओर परकोट के सहार सहार पराया कुशवाह, शंकर कुशवाह, आन्नदीलाल करते हुए दायी तरफ की सम्पूर्ण आबादी लेंते हुए जगदीश कुशवाह, शंकर कुशवाह, आन्नदीलाल करते हुए दायी तरफ की सम्पूण आबादा लग डुड़ कुशवाह, कुशवाहा मंदिर को शामिल करते हुए रमाकान्त जोशी, सत्यनारायण्प पण्डा के मकान को कुशवाह, कुशवाहा मंदिर को शामिल करते हुए दायी ओर की सम्पूर्ण आबादी लेते हुए रोड कास लेते हुए भगवान सिंह के मकान का लत हुए पाया जी नागर को लेते हुए रोड कास करते हुए करते हुए दक्षिण की तरफ जैन स्थानक, राधािकशन जी नागर को लेते हुए रोड कास करते हुए करते हुए दक्षिण की तरफ जन स्थानक, राजानरा, निर्मा की तरफ दायी ओर की सम्पूर्ण आबादी लेते नमोनारायण गोत्तम के मकान को लेते हुए दक्षिण की तरफ हामकर के उपन नमोनारायण गोत्तम के मकान का लत हुए पश्चिम की तरफ घुमकर कैलाश पालीवाल के हुए लक्ष्मण सिंह के मकान को शामिल करते हुए पश्चिम की तरफ घुमकर कैलाश पालीवाल के हुए लक्ष्मण सिंह के मकान का शामिल करते हुए गरिए बलभद्र सिंह जी, दुर्गाशंकर जी पारीक मकान को लेते हुए दायी ओर की सम्पूर्ण आबादी लेते हुए बलभद्र सिंह जी, दुर्गाशंकर जी पारीक के मकानों को शामिल करते हुए सीडियों से नीचे उतरते हुए वापस गणेश मंदिर तक।