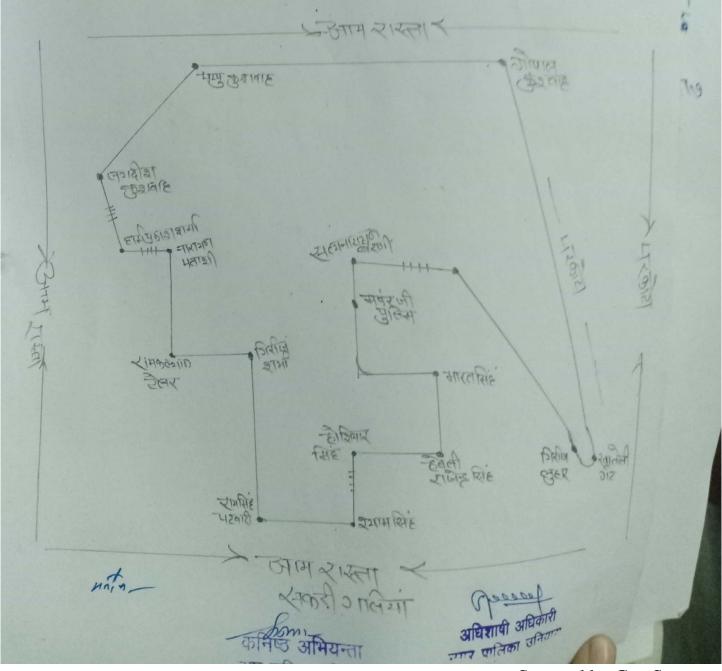

#### कार्यालय नगरपालिका, उनियारा जिला टोंक (राज0) नगरपालिका उनियारा के नवीन वार्ड संख्या 12 का पुर्नगठन

वार्ड की नीमाओं का विवरण

त वाडे का विवरण जयेन्द्र सिंह के मकान से शुरू होकर परकोटे के सहारे सहारे बायी तरफ की सम्पूर्ण जयन्द्र सिंह के मकान स शुरू हाकर परपार के विमल पारीक के मकान को शामिल आबादी लेते हुए खातोली गेट तक, दक्षिण की ओर चलकर विमल पारीक के मकान को लोने हुए खातोली गेट तक, दक्षिण की जोर चलकर कि मकान को लोने हुए खातोली गेट तक, दक्षिण की जोर चलकर कि मकान को लोने हुए खातोली गेट तक, दक्षिण की जोर चलकर कि मकान को लोने हुए खातोली गेट तक, दक्षिण की आवादी लें मकान को लोने हुए खातोली गेट तक, दक्षिण की आवादी लें मकान को लोने हुए खातोली गेट तक, दक्षिण की आवादी लें मकान को लोने हुए खातोली गेट तक, दक्षिण की आवादी लें मकान को लोने हुए खातोली गेट तक, दक्षिण की आवादी लें मकान को आवादी लें हुए खातोली गेट तक, दक्षिण की आवादी लें मकान को लोने हुए खातोली गेट तक, दक्षिण की आवादी लें मकान को लोने हुए खातोली गेट तक, दक्षिण की आवादी लें मकान को लाने हुए खातोली गेट तक, दक्षिण की आवादी लें मकान को लाने हुए खातोली गेट तक, दक्षिण की आवादी लें मकान को लाने हुए खातोली गेट तक, दक्षिण की आवादी लें मकान को लाने हुए खातोली गेट तक, दक्षिण की आवादी लें मकान को लाने हुए खातोली की खातीली हुए खातोली हुए खातोली की खातीली हुए खातोली हुए खाताली खातीली हुए खाताली की खातीली हुए खाताली खातीली हुए खाताली हु हुए खाताली हुए खा आबादी लेते हुए खातीली गेट तक, दाक्षण का आर्थित के मकान को लेते हुए दोनो तरफ की करते हुए पश्चिम की ओर तुल्सीराम गुर्जर, कानसिंह के मकान को लेते हुए दोनो तरफ की करत हुए पश्चिम को आर तुलसाराम गुजर, प्रानाराट के चलकर रामफुल मेरोठा के मकान को सम्पूर्ण आबादी लेते हुए कालू मेरोठा से दक्षिण की तरफ चलकर रामफुल मेरोठा के मकान को सम्पूण आबादा लत हुए कालू मराठा स पादारा पता कि मकान को शामिल करते हुए उत्तर शामिल करते हुए राणावत साहब की हवेली, महेन्द्र मीणा के मकान को शामिल करते हुए उत्तर शामिल करत हुए राणावत साहब का हवला, नहीं प्रांती में बाई तरफ सम्पूर्ण आबादी लेते हुए की ओर चलकर खाई में होकर तिवाडियों की गली में बाई तरफ सम्पूर्ण आबादी लेते हुए का आर चलकर खाइ म हाकर तिवालिया पत्र रामिकशन् शर्मा को शामिल करते हुए सत्यनारायण शर्मा के मकान को शामिल करते हुए रोड रामाकशन शमा का शामिल करत हुए सत्वनात्वित्र हुए भोमसिंह मकान को शामिल करते हुए भोमसिंह मकान को शामिल कास करते हुए रामस्वरूप पालीवाल के मकान को शामिल करते हुए भोमसिंह मकान को शामिल कास करत हुए रामस्वरूप पालावाल क नवारा का करते हुए राधेश्याम सैन, विजेन्द्र सिंह मकान को करते हुए लादू प्रजापत के मकान को शामिल करते हुए राधेश्याम सैन, विजेन्द्र सिंह मकान को करत हुए लादू प्रजापत क मकान का सामिल करते हुए रोड कास करते हुए वापस शामिल करते हुए रामलाल प्रजापत के मकान को शामिल करते हुए रोड कास करते हुए वापस

जयेन्द्र सिंह के मकान तक नजरी नक्शा मारकाय क्र निविद्या लाइप्रजापत कामन रिह र मिस्क्स पालीगान 3012 00000 notin अधिशाषी अधिकोरी नगर पालिका उनियारा नगर पालिका उनियारा

नगरपालिका उनियारा के नवीन वार्ड संख्या 14 का पुर्नगठन