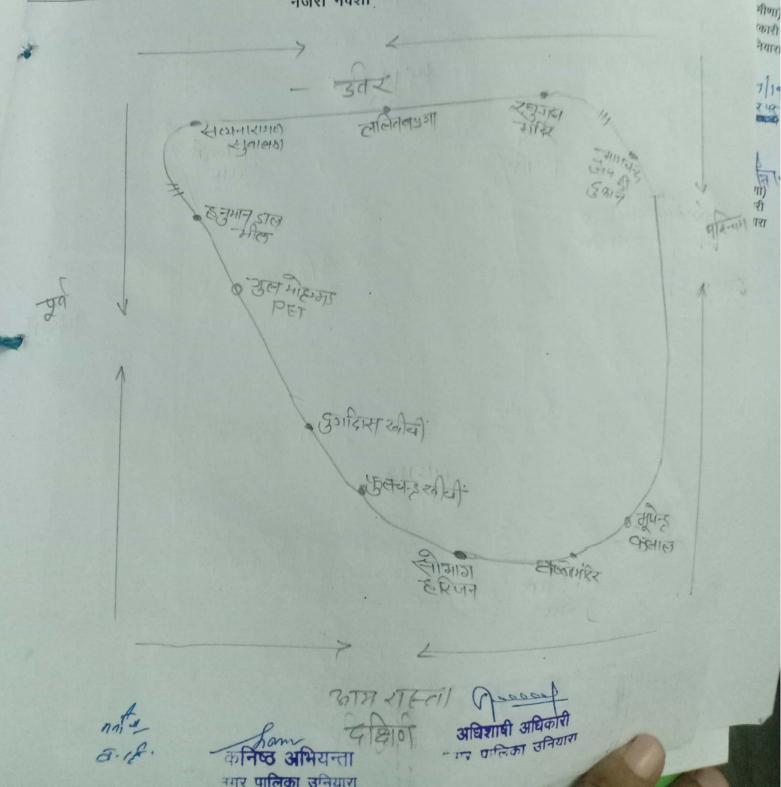

# कार्यालय नगरपालिका, उनियारा जिला टोंक (राज0)

नगरपालिका उनियारा के नवीन वार्ड संख्या 05 का पुर्नगठन

वार्ड की ोमाओं का विवरण

प्रस्तावित वार्ड का विवरण रघुनाथ जी मंदिर से शुरू होकर पश्चिम की ओर चलकर ललित बडाया के मकान को लेते हुए रघुनाथ जा मादर स शुरू हाकर पारवन का जार सत्यनारायण कलाल के मकान को शामिल करते हुए सत्यनारायण अरोडा के मकान को शामिल सत्यनारायण कलाल क मकान का शामल प्रति हुए दक्षिण की ओर गुलमोहम्मद पीटीआई, दुर्गादास खीवीं, करते हुए हनुमान दाल मील को लेते हुए दक्षिण की ओर गुलमोहम्मद पीटीआई, दुर्गादास खीवीं, करते हुए हनुमान दाल माल का लत हुए पाया । फुलचन्द खीची, सोभाग हरिजन को शामिल करते हुए बायी तरफ की सम्पूर्ण आबादी लेते हुए पूर्व फुलबन्द खाद्या, सामाग हारजन का सामिल करते हुए भूपेन्द्र कलाल को लेते हुए कीरों के मंदिर, बाबूलाल की ओर वैष्णों मंदिर को शामिल करते हुए भूपेन्द्र कलाल को लेते हुए कीरों के मंदिर, बाबूलाल का आर वणा मादर का शामल करते हुए बायी तरफ की सम्पूर्ण आबादी लेते हुए भागवन्द की मिर्चीवाले के मकान को शामिल करते हुए बायी तरफ की सम्पूर्ण आबादी लेते हुए भागवन्द की दुकान को शामिल करते हुए रघुनाथ जी के मंदिर तक।