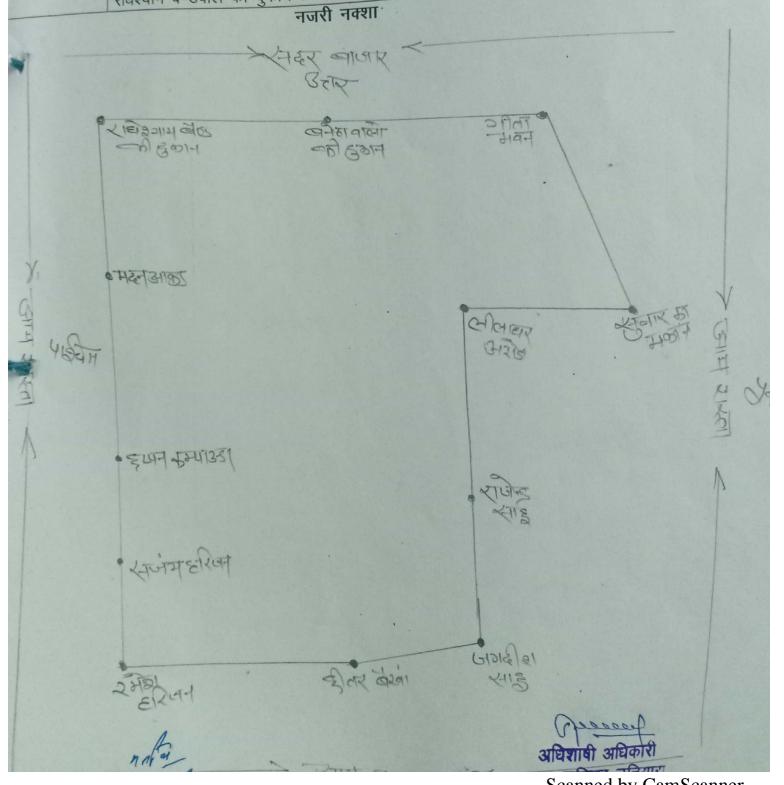

Ph. No. 01436-265334 Email ID - npullyan

कार्यालय नगरपालिका, उनियारा जिला टोंक (राज0) नगरपालिका उनियारा के नवीन वार्ड संख्या 09 का पुर्नगठन

वार्ड की सीमाओं का विवरण

राधेश्याम बैण्डवाले की दुकान से शुरू होंकर पूर्व की ओर चलकर गीता भवन तक दायी ओर की सम्पूर्ण आबादी शामिल करते हुए दक्षिण की ओर सुनारों के मकान, लीलाधर अरोड, रमेंश पटवा, राजेन्द्र साहू, जगदीश साहू, घांसीलाल प्रजापत, छीतर बैरवां के मकानो को शामिल करते हुए दायी तरफ की सम्पूर्ण आबादी लेते हुए पश्चिम में चलकर रमेंश हरिजन के मकान को शामिल करते हुए वापस उत्तर की ओर चलकर संजय हरिजन, राकेश खीचीं, छप्पन कम्पाउन्डर, मदन आकड़ के मकानों को शामिल करते हुए दायी तरफ तरफ सम्पूर्ण आबादी शामिल करते हुए वापस राधेश्याम बैण्डवाले की दुकान तक।