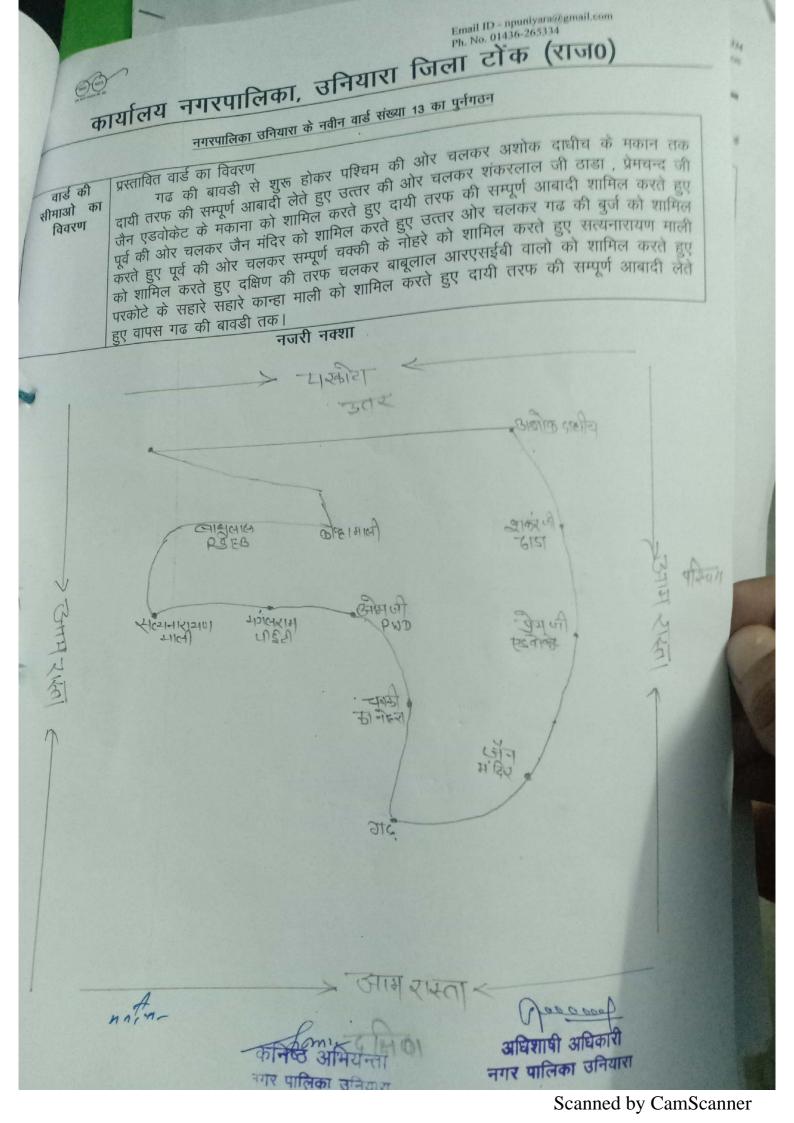

वार्ड की सीमाओं का विवरण

प्रस्तावित वार्ड का विवरण :--

ति वार्ड का विवरण :-राजकुमार काला से शुरू होकर पश्चिम की ओर चलकर मोहन पण्डित के मकान होते हुए राजकुमार काला स शुरू हाकर पारवन को शामिल करते हुए नरोत्तम शर्मा के मकान को उत्तर की ओर चलकर कान्ह राव के मकान को मकान को शामिल करते हुए शामिल करते हुए उत्तर की ओर चलकर सुरेन्द्र साहू के मकान को शामिल करते हुए दायी ओर शामिल करते हुए उत्तर का आर चलकर पुरे राज्य ती के मकानों की दायी ओर की सम्पूर्ण आबादी लेते हुए हनुमान टेलर, नवल सोनी, लादू सिंह जी के मकानों की दायी ओर की की सम्पूर्ण आबादी लेते हुए हनुमान टलर, नपल साम, सार्थ टलर, किशन सिंह को शामिल करते सम्पूर्ण आबादा लत हुए दाक्षण का आर पुनार पुन सीडियों के सहारे सहारे बडी हवेली सहित हुए दाया आर का सम्पूर्ण आबादा लेत हुए पूर्व की ओर चलकर उत्तर की ओर घुमते सूर्यप्रकाश, दायी और का सम्पूण आबादा लत हुए पूर्व की और चलते हुए दायी और की आबादी लेते हुए पूर्व की ओर चलते हुए इन्द्रसिंह के मकानो को शामिल करते हुए दायी और की आबादी लेते हुए पूर्व की ओर चलते हुए इन्द्रसिंह के मकानों को शामिल करते हुए पापा जार पलते हुए वापिस पश्चिम की ओर चलते हुए गढ़ के सामने के मंदिर, चारभुजा मंदिर को शामिल करते हुए वापिस पश्चिम की ओर चलते हुए गढ़ क सामन क मादर, चारमुजा नावर का सामिल करते हुए वैकेंटश्वर मंदिर को शामिल करते हु वापस राजकुमार काला के मकान तक

नजरी नक्शा 4 247 न्यं मान हामी ट्मप्र सिंह रेसर का मनान किंगन शिह हरेली साल दुरान स्वितिहारी मोहन्यामा 302 3-5 8/2 गढ्ये सामन डारिमेरा। मेरिट्र PWDYKHI अभिन्य ्रात्रुमार अधिशाषी अधिकोरी

नगर गालिका उनिगार