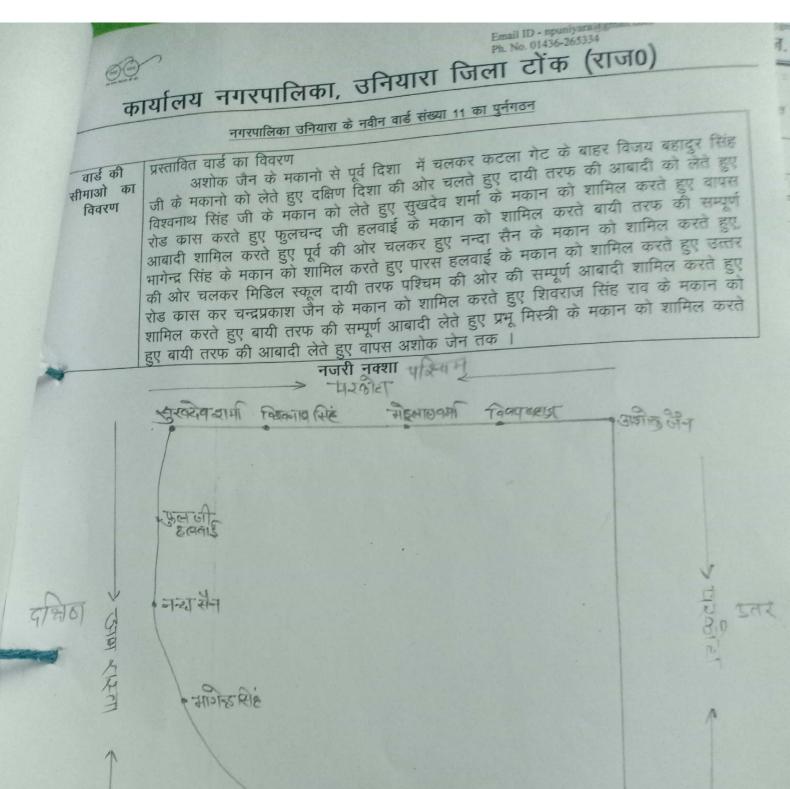

#### कार्यालय नगरपालिका, उनियारा जिला टोंक (राज0) नगरपालिका उनियारा के नवीन वार्ड संख्या 12 का पुर्नगठन

वार्ड की नीमाओं का विवरण

त वाडे का विवरण जयेन्द्र सिंह के मकान से शुरू होकर परकोटे के सहारे सहारे बायी तरफ की सम्पूर्ण जयन्द्र सिंह के मकान स शुरू हाकर परपार के विमल पारीक के मकान को शामिल आबादी लेते हुए खातोली गेट तक, दक्षिण की ओर चलकर विमल पारीक के मकान को लोने हुए खातोली गेट तक, दक्षिण की जोर चलकर कि मकान को लोने हुए खातोली गेट तक, दक्षिण की जोर चलकर कि मकान को लोने हुए खातोली गेट तक, दक्षिण की जोर चलकर कि मकान को लोने हुए खातोली गेट तक, दक्षिण की आवादी लें मकान को लोने हुए खातोली गेट तक, दक्षिण की आवादी लें मकान को लोने हुए खातोली गेट तक, दक्षिण की आवादी लें मकान को लोने हुए खातोली गेट तक, दक्षिण की आवादी लें मकान को लोने हुए खातोली गेट तक, दक्षिण की आवादी लें मकान को आवादी लें हुए खातोली गेट तक, दक्षिण की आवादी लें मकान को लोने हुए खातोली गेट तक, दक्षिण की आवादी लें मकान को लोने हुए खातोली गेट तक, दक्षिण की आवादी लें मकान को लाने हुए खातोली गेट तक, दक्षिण की आवादी लें मकान को लाने हुए खातोली गेट तक, दक्षिण की आवादी लें मकान को लाने हुए खातोली गेट तक, दक्षिण की आवादी लें मकान को लाने हुए खातोली गेट तक, दक्षिण की आवादी लें मकान को लाने हुए खातोली की खातीली हुए खातोली हुए खातोली की खातीली हुए खातोली हुए खाताली खातीली हुए खाताली की खातीली हुए खाताली खातीली हुए खाताली हु हुए खाताली हुए खा आबादी लेते हुए खातीली गेट तक, दाक्षण का आर्थित के मकान को लेते हुए दोनो तरफ की करते हुए पश्चिम की ओर तुल्सीराम गुर्जर, कानसिंह के मकान को लेते हुए दोनो तरफ की करत हुए पश्चिम को आर तुलसाराम गुजर, प्रानाराट के चलकर रामफुल मेरोठा के मकान को सम्पूर्ण आबादी लेते हुए कालू मेरोठा से दक्षिण की तरफ चलकर रामफुल मेरोठा के मकान को सम्पूण आबादा लत हुए कालू मराठा स पादारा पता कि मकान को शामिल करते हुए उत्तर शामिल करते हुए राणावत साहब की हवेली, महेन्द्र मीणा के मकान को शामिल करते हुए उत्तर शामिल करत हुए राणावत साहब का हवला, नहीं प्रांती में बाई तरफ सम्पूर्ण आबादी लेते हुए की ओर चलकर खाई में होकर तिवाडियों की गली में बाई तरफ सम्पूर्ण आबादी लेते हुए का आर चलकर खाइ म हाकर तिवालिया पत्र रामिकशन् शर्मा को शामिल करते हुए सत्यनारायण शर्मा के मकान को शामिल करते हुए रोड रामाकशन शमा का शामिल करत हुए सत्वनात्वित्र हुए भोमसिंह मकान को शामिल करते हुए भोमसिंह मकान को शामिल कास करते हुए रामस्वरूप पालीवाल के मकान को शामिल करते हुए भोमसिंह मकान को शामिल कास करत हुए रामस्वरूप पालावाल क नवारा का करते हुए राधेश्याम सैन, विजेन्द्र सिंह मकान को करते हुए लादू प्रजापत के मकान को शामिल करते हुए राधेश्याम सैन, विजेन्द्र सिंह मकान को करत हुए लादू प्रजापत क मकान का सामिल करते हुए रोड कास करते हुए वापस शामिल करते हुए रामलाल प्रजापत के मकान को शामिल करते हुए रोड कास करते हुए वापस

जयेन्द्र सिंह के मकान तक नजरी नक्शा मारकाय क्र निविद्या लाइप्रजापत कामन रिह र मिस्क्स पालीगान 3012 00000 notin अधिशाषी अधिकोरी नगर पालिका उनियारा नगर पालिका उनियारा

नगरपालिका उनियारा के नवीन वार्ड संख्या 14 का पुर्नगठन