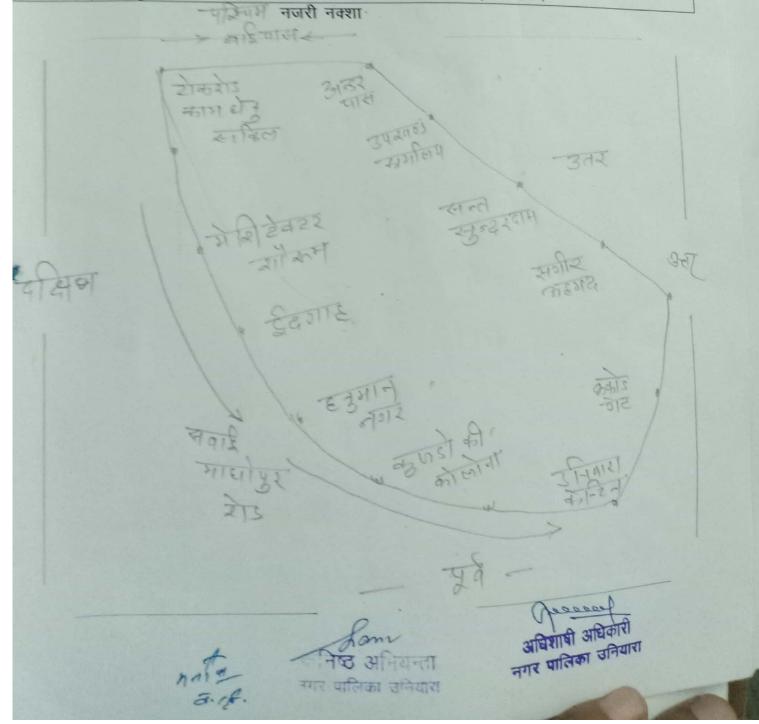

नगरपालिका उनियाश के नवीन वार्ड संख्या 02 का पुर्नगठन

वार्ड की माओ का विवरण

द्रोक रोड कामधेन् सर्किल से उत्तर की ओर चलकर अन्डरपास को लेते हुए पूर्व की ओर चलकर डाबला रोड को लेते हुए गोल्डन सिटी को लेते हुए, उपखण्ड कार्यालय को लेते हुए, सरदार स्कूल को लेते हुए पूर्व की ओर गलवा माईनर के सहारे सहारे दायी सम्पूर्ण आबादी को लेते हुए बार्यस दक्षिण दिशा में घुमते हुए सन्त सुन्दरदास धर्मशाला, महाराणा प्रताप महाविद्यालय को शामिल करते हुए नाले के सहारे सहारे स.मा. रोड पर पुलियां पर रमेंश जी बडाया की दुकान को शामिल करते हुए पूर्व की ओर चलते हुए सगीर अहमद को मकान को शामिल करते हुए वापस पश्चिम की ओर चलते हुए कम्मु मियां को लेते हुए, अतीक कम्पाउन्डर के मकान को लेते हुए, ककोड गेट दरवाजे की बायी तरफ सम्पूर्ण आबादी लेते हुए उत्तर में चलते हुए उनियारा केन्टिन को शामिल करते हुए नये बस स्टेण्ड को शामिल करते हुए उत्तर दिशा में चलते हुए हनुमाननगर को शामिल करते हुए दाँक पश्चिम की तरफ टोंक रोड के सहारे सहारे बाईपास तक।