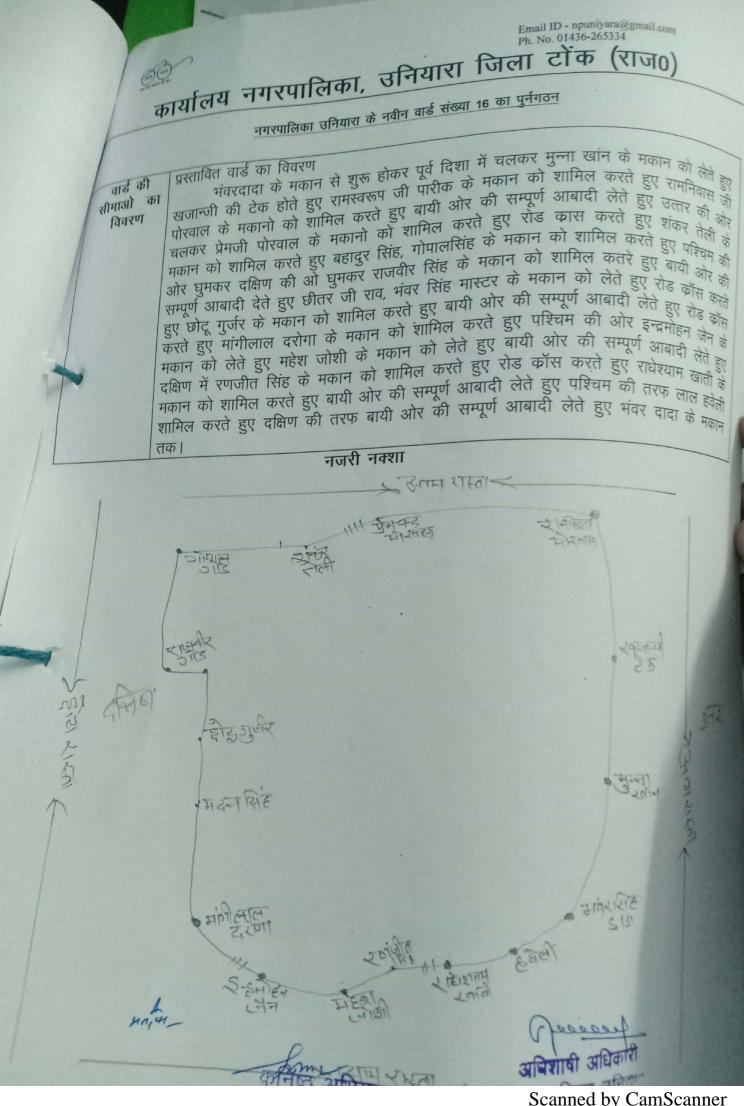

## कार्यालय नगरपालिका, उनियारा जिला टोंक (राज0)

नगरपालिका उनियारा के नवीन वार्ड संख्या 17 का पुर्नगठन

वार्ड की र्गमाओं का विवरण

त वाड का विवरण :— जगदीश कुशवाह चक्की वाले के मकान से शुरू होकर पश्चिम की और पप्पु कुशवाह के मकान प्रस्तावित वार्ड का विवरण :--

जगदाश कुशवाह बक्का वाल पर नवर्गा सुरुवाह प्रहलाद कुशवाह के मकानों को शामिल को लेत हुए दाया आर का आबादा लेल हुए गांग जा खाताली गेट होकर वापस गिराज लुहार की करते हुए परकोटे के सहारे सहारे वापस पूर्व की ओर खाताली गेट होकर वापस गिराज लुहार की करते हुए परकाट के सहार राहार पापरा है। दुकान को शामिल करते हुए भंवरसिंह जी गांड के मकान को लेकर सत्यनारायण बेरागी के मकान को दुकान का शामिल करत हुए मवरासह जा नाउँ में लेकर गोवर्धन सिंह नाकेदार के मकान को शामिल करते हुए दायी और की सम्पूर्ण आबादी लते हुए लेकर गावधन सिंह नाकदार के नकान को लेकर स्वरूप दादा के मकान को लेकर राजेन्द्र सिंह जी हवेली की भारत सिंह जो बाबासा के नकान का लेकर रोड कॉस करते हुए होशियार सिंह के मकान को लेकर रोड कॉस करते हुए लंकर दाया आर का सम्पूर्ण आबादा रात हुए सम्पूर्ण आबादी लेते हुए समसिंह पटवारी के मकान को लेते हुए गिर्राज शर्मा के मकान को शामिल करते हुए रामकल्याण टेलर के मकान को शामिल करते का लेते हुए निराज रामा के निर्माण के मकान को शामिल करते हुए दायी और की सम्पूर्ण आबादी लेते हुए रोड कॉस कर वापस जगदीश कुशवाह के मकान तक।