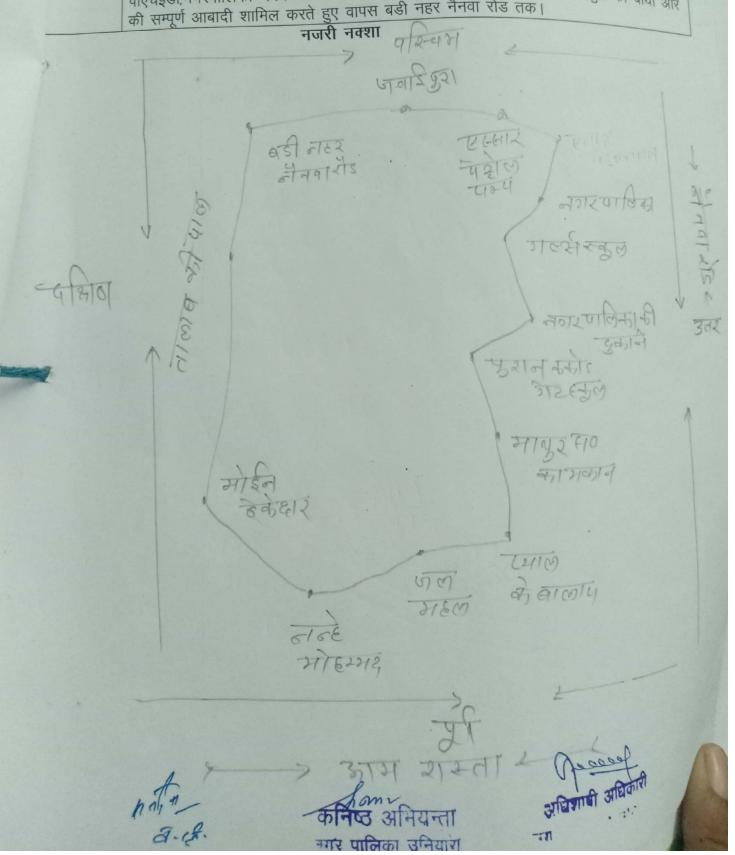

नगरपालिका उनियारा के नवीन वार्ड संख्या 03 का पुर्नगठन

वार्ड की ामाओ का विवरण प्रस्तावित वार्ड — बडी नहर नैनवां रोड से शुरू होकर पूर्व दिशा से तालाब में होकर मोईन ठेकेदार के मकान को शामिल करते हुए नन्हें खां के मकान को लंते हुए दक्षिण की तरफ जलमहल को लंते हुए पाल के बालाजी तक दायी ओर की सम्पूर्ण आबादी को शामिल करते हुए पश्चिम की ओर ककोड दरवाजे को शामिल करते हुए पुरानी ककोड गेट स्कूल को शामिल करते हुए पश्चिम की ओर ककोड दरवाजे को शामिल करते हुए बायी तरफ की सम्पूर्ण आबादी की शामिल करते हुए उत्तर की ओर चलकर नगरपालिका की दुकानों को शामिल करते हुए पश्चिम की ओर चलकर, गर्ल्स स्कूल, पीएचईडी,नगरपालिका भवन को शामिल करते हुए एस्सार पेट्रोल पम्प, जवाईपुरा की बायी ओर की सम्पूर्ण आबादी शामिल करते हुए वापस बडी नहर नैनवां रोड तक।