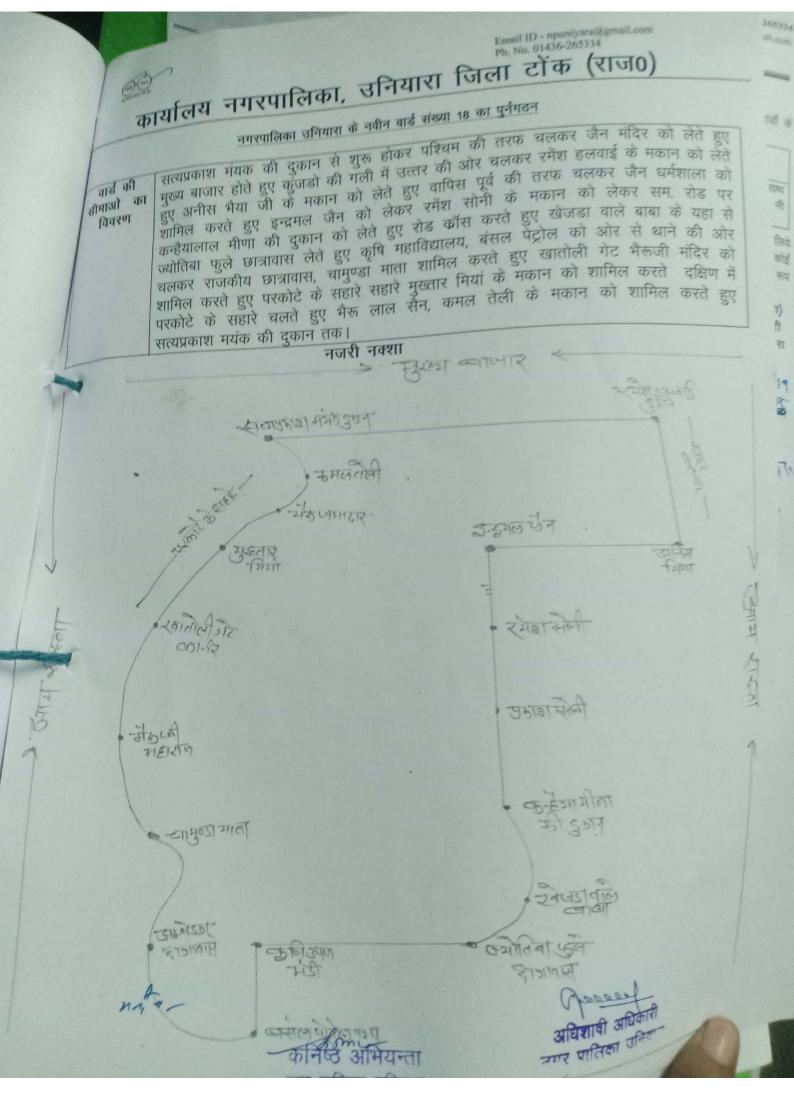

## कार्यालय नगरपालिका, उनियारा जिला टोंक (राज0)

नगरपालिका उनियारा के नवीन वार्ड संख्या 17 का पुर्नगठन

वार्ड की र्गमाओं का विवरण

त वाड का विवरण :— जगदीश कुशवाह चक्की वाले के मकान से शुरू होकर पश्चिम की और पप्पु कुशवाह के मकान प्रस्तावित वार्ड का विवरण :--

जगदाश कुशवाह बक्का वाल पर नवर्गा सुरुवाह प्रहलाद कुशवाह के मकानों को शामिल को लेत हुए दाया आर का आबादा लेल हुए गांग जा खाताली गेट होकर वापस गिराज लुहार की करते हुए परकोटे के सहारे सहारे वापस पूर्व की ओर खाताली गेट होकर वापस गिराज लुहार की करते हुए परकाट के सहार राहार पापरा है। दुकान को शामिल करते हुए भंवरसिंह जी गांड के मकान को लेकर सत्यनारायण बेरागी के मकान को दुकान का शामिल करत हुए मवरासह जा नाउँ में लेकर गोवर्धन सिंह नाकेदार के मकान को शामिल करते हुए दायी और की सम्पूर्ण आबादी लते हुए लेकर गावधन सिंह नाकदार के नकान को लेकर स्वरूप दादा के मकान को लेकर राजेन्द्र सिंह जी हवेली की भारत सिंह जो बाबासा के नकान का लेकर रोड कॉस करते हुए होशियार सिंह के मकान को लेकर रोड कॉस करते हुए लंकर दाया आर का सम्पूर्ण आबादा रात हुए सम्पूर्ण आबादी लेते हुए समसिंह पटवारी के मकान को लेते हुए गिर्राज शर्मा के मकान को शामिल करते हुए रामकल्याण टेलर के मकान को शामिल करते का लेते हुए निराज रामा के निर्माण के मकान को शामिल करते हुए दायी और की सम्पूर्ण आबादी लेते हुए रोड कॉस कर वापस जगदीश कुशवाह के मकान तक।