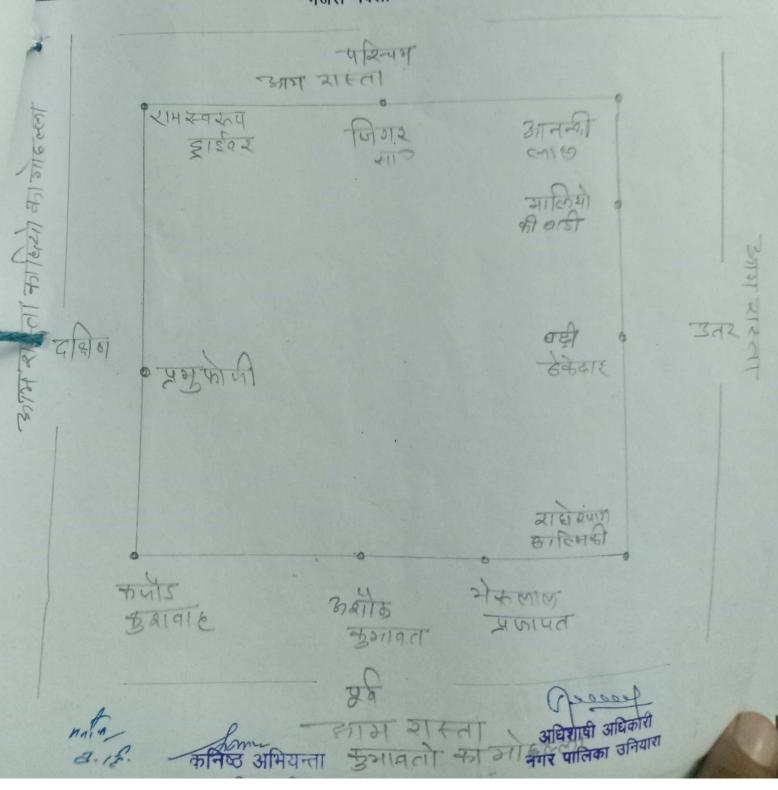

नगरपालिका उनियास के नवीन वार्ड संख्या 07 का पूर्नगठन

वार्ड की प्तीमाओं का विवरण

प्रस्तावत वांड का ।ववरण रामस्वरूप ड्राईवर से पूर्व दिशा में चलकर प्रभू फोजी के मकान को शामिल करते हुए कजोड रामस्वरूप श्राइवर स पूव विशा म विशाप के तुर्ग की सम्पूर्ण आबादी लेते हुए उत्तर की और कुशवाह के मकान को शामिल करते हुए बायी तरफ की सम्पूर्ण आबादी लेते हुए उत्तर की और कुशपार के नकान को शामिल करते हुए भैक्त प्रजापत के मकान को शामिल करते चलकर अशोक कुमावत के मकान को शामिल करते हुए भैक्त प्रजापत के मकान को शामिल करते चलकर जराकि कुमावत के मकान को शामिल करते हुए बायी तरफ की सम्पूर्ण आबादी लेते हुए हुए राधेश्याम वाल्मिकी के मकान को शामिल करते हुए बायी तरफ की सम्पूर्ण आबादी लेते हुए वापस पश्चिम की ओर चलकर जुगल जी बैरवां के मकान को शामिल करते हुए बद्री ठेकदार का शामिल करते हुए मालियों की बाडी को शामिल करते हुए आन्नदीलाल साहू की शामिल करते हुए दक्षिण की ओर चलकर जिगर साहब के मकान को शामिल करते हुए रामस्वरूप ड्राईवर तक।