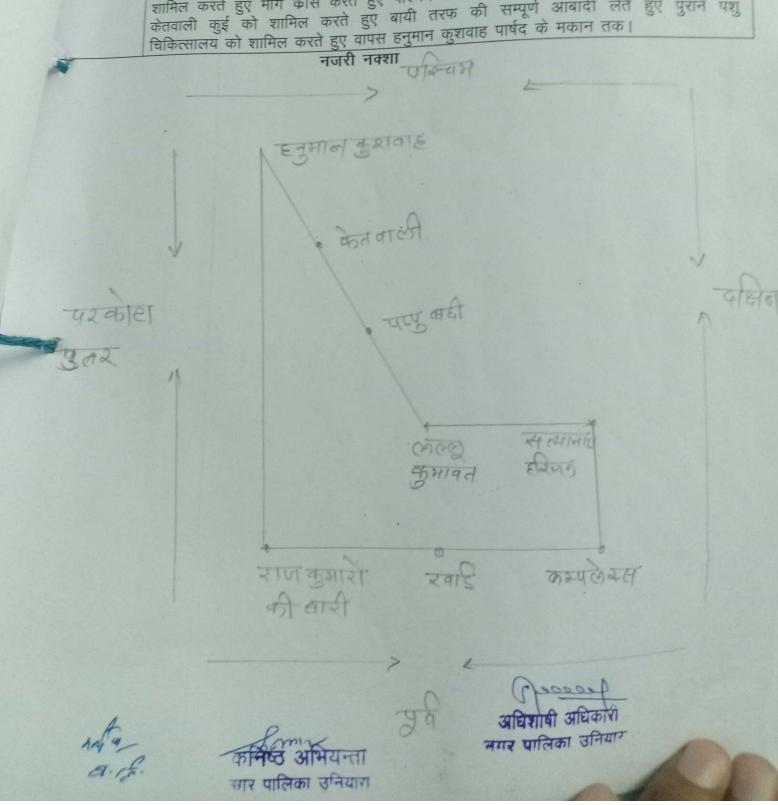

## कार्यालय नगरपालिका, उनियारा जिला टोंक (राज0)

नगरपालिका उनियारा के नवीन वार्ड संख्या 08 का पूर्नगठन

वार्ड की सीमाओ का विवरण

प्रस्तावित वार्ड का विवरण

हनुमान कुशवाह पार्षद के मकान से पूर्व की ओर चलकर कच्चे कोर्ट कोर्ट राजकुमारों की हनुमान कुरावाह पावद क नपगा रा रूप बारी तक बायी तरफ सम्पूर्ण आबादी लेते हुए परकोटे के सहारे सहारे मालियों की बाडी को शामिल करते हुए नगरपालिका के सुलभ कॉम्पलेक्स को शामिल करते हुए सत्यनारायण हरिजन के मकान को शामिल करते हुए वापस दक्षिण की ओर चलकर मोहनलाल हरिजन, रामस्वरूप हरिजन, देवीलाल महावर के मकान को शामिल करते हुए लल्लूलाल कुमावत के मकान को हारणन, प्यालाल नहावर क नकान का सामित को और सम्पूर्ण भैरूजी के चौक को लेते हुए शामिल करते हुए मार्ग कॉस करते हुए पश्चिम की ओर सम्पूर्ण भैरूजी के चौक को लेते हुए केतवाली कुई को शामिल करते हुए बायी तरफ की सम्पूर्ण आबादी लेते हुए पुराने पशु