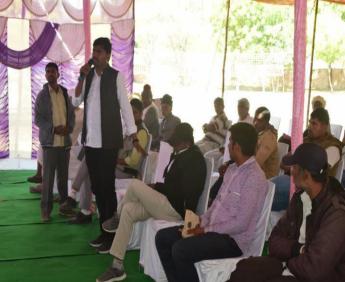

जिसके अंतर्गत निम्नलिखित ने विचार/आपति/सुझाव प्रस्तुत किये-

श्री अशोक विश्नोई- गांव सिरमण्डी

उक्त परियोजना अन्तर्गत होने वाले कार्य के कारण सैकडों की संख्या में वृक्षों की कटाई की जावेगी। क्षेत्र रेगिस्तानी होने के कारण वृक्षों के पनपने की दर काफी कम रहती है कटाई के पश्चात् पुनः लगाये जाने वाले वृक्षों हेतु सरकार या सम्बन्धित इकाई द्वारा किये जाने वाले प्रयासों की जानकारी चाही।

पर्यावरण सलाहकार संस्था मैं पेंटाकल कंसल्टेंट (आई) प्रा० लिमिटेड एवं झुझूंनू इंजीनियर्स प्राईवेट लिमिटेड, जयपुर के प्रतिनिधि श्री महावीर प्रसाद सैनी ने इस पर

आश्वस्त किया कि परियोजना के कार्य अन्तर्गत 1 वृक्ष के कार्ट जाने पर उसके स्थान पर 3 वृक्ष लगाने का प्रावधान पर्यावरणीय प्रबन्धन योजना में किया गया है अतिरिक्त जिला कलक्टर श्री राजेन्द्रसिंह चारण ने निर्देश दिये कि टीनेन्सी एक्ट के अनुसार एक पेड कार्ट जाने के स्थान पर 10 पेड लगाये जाने का प्रावधान हैं। अतः इसकी पालना की जाये और ऐसे ही वृक्ष / पौधें लगाये जायेगे जिनके जीवित पनपने की दर अधिकतम होती है।

अशोक विश्नोई द्वारा परियोजना के कारण गांव के समीप स्थापित होने वाले सहायक प्लान्ट (केशर प्लान्ट / हॉट मिक्स प्लान्ट) के कारण धूल कणों के स्वास्थ्य पर पड़ने वाले विपरित प्रभाव की रोकथाम हेतु किये जाने वाले प्रयासों की जानकारी चाही।

पर्यावरण सलाहकार प्रतिनिधि द्वारा इस पर समस्त ग्रामवासियां को यह आश्वरत किया गया कि परियोजना अन्तर्गत लगने वाले सहायक प्लान्ट (क्रेशर प्लान्ट / हॉट मिक्स प्लान्ट) गांव की सीमा से लगभग 1 किलोमीटर दूर गैर रहवासीय क्षेत्र में स्थापित किये जावेगे जिससे आमजन के स्वास्थ्य पर किसी भी प्रकार का विपरित प्रभाव नहीं पड़े। साथ ही पर्यावरण संरक्षण एवं स्वास्थ्य सुरक्षा हेतु जरूरी उपकरण प्लान्ट के साथ लगाये जावेगे। प्रत्येक तीन मीटर की दूरी पर वृक्षारोपण किया जावेगा।

# **Photos of Public Hearing – Jodhpur**