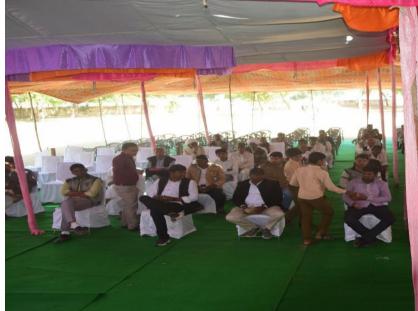

# **Photos of Public Hearing – Jodhpur**

जन सुनवाई श्री राजेन्द्र सिंह अतिरिक्त जिला मजिस्ट्रेट फलोदी जो कि जिला कलेक्टर जोधपुर के प्रतिनिधि के तौर पर एवं श्री जगदीश सिंह, क्षेत्रीय अधिकारी, राजस्थान राज्य प्रदूषण नियंत्रण मण्डल, जोधपुर के द्वारा आयोजित की गई। जन सुनवाई के उक्त अधिकारियों के अतिरिक्त श्री रतनलाल रेगर, उपखण्ड अधिकारी ओसिया एवं श्री सुखाराम पिण्डेल, उपखण्ड अधिकारी बाप एवं श्री प्रवीन्द्र गहलोत मैनेजर, NHAI उपस्थित थे। जन सुनवाई नामित एवं उपस्थित अधिकारीगण का उपस्थित पत्र मय हस्ताक्षर सलग्न है। (संलग्नक—1) क्षेत्र के ग्रामवासियों एवं अन्य की उपस्थित पत्र मय हस्ताक्षर संलग्न है। (संलग्नक—2) जनसुनवाई के लिए आस पास के क्षेत्र में सूचना प्रकाशित होने की तिथि से जन सुनवाई दिनांक 29/01/2019 तक कोई लिखित सुझाव/आक्षेप क्षेत्रीय कार्यालय राजस्थान राज्य प्रदूषण नियंत्रण मण्डल जोधपुर को प्राप्त नहीं हुए है।