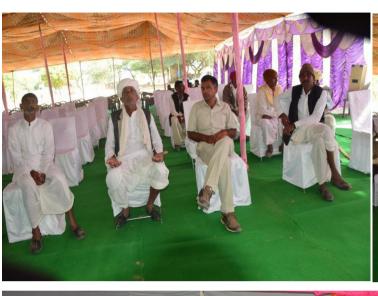

# **Photos of Public Hearing – Jodhpur**

जन सुनवाई श्री राजेन्द्र सिंह अतिरिक्त जिला मजिस्ट्रेट फलोदी जो कि जिला कलेक्टर जोधपुर के प्रतिनिधि के तौर पर एवं श्री जगदीश सिंह, क्षेत्रीय अधिकारी, राजस्थान राज्य प्रदूषण नियंत्रण मण्डल, जोधपुर के द्वारा आयोजित की गई। जन सुनवाई के उक्त अधिकारियों के अतिरिक्त श्री रतनलाल रेगर, उपखण्ड अधिकारी ओसिया एवं श्री सुखाराम पिण्डेल, उपखण्ड अधिकारी बाप एवं श्री प्रवीन्द्र गहलोत मैनेजर, NHAI उपस्थित थे। जन सुनवाई नामित एवं उपस्थित अधिकारीगण का उपस्थित पत्र मय हस्ताक्षर सलग्न है। (संलग्नक—1) क्षेत्र के ग्रामवासियों एवं अन्य की उपस्थित पत्र मय हस्ताक्षर संलग्न है। (संलग्नक—2) जनसुनवाई के लिए आस पास के क्षेत्र में सूचना प्रकाशित होने की तिथि से जन सुनवाई दिनांक 29/01/2019 तक कोई लिखित सुझाव/आक्षेप क्षेत्रीय कार्यालय राजस्थान राज्य प्रदूषण नियंत्रण मण्डल जोधपुर को प्राप्त नहीं हुए है।