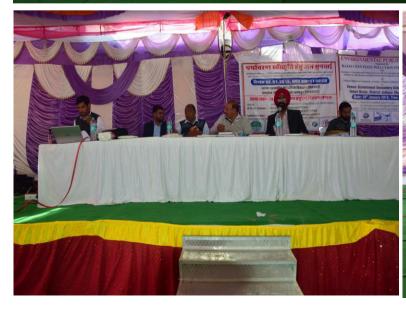

जन सुनवाई श्री राजेन्द्र सिंह अतिरिक्त जिला मजिस्ट्रेट फलोदी जो कि जिला कलेक्टर जोधपुर के प्रतिनिधि के तौर पर एवं श्री जगदीश सिंह, क्षेत्रीय अधिकारी, राजस्थान राज्य प्रदूषण नियंत्रण मण्डल, जोधपुर के द्वारा आयोजित की गई। जन सुनवाई के उक्त अधिकारियों के अतिरिक्त श्री रतनलाल रेगर, उपखण्ड अधिकारी ओसिया एवं श्री सुखाराम पिण्डेल, उपखण्ड अधिकारी बाप एवं श्री प्रवीन्द्र गहलोत मैनेजर, NHAI उपस्थित थे। जन सुनवाई नामित एवं उपस्थित अधिकारीगण का उपस्थित पत्र मय हस्ताक्षर सलग्न है। (संलग्नक—1) क्षेत्र के ग्रामवासियों एवं अन्य की उपस्थित पत्र मय हस्ताक्षर संलग्न है। (संलग्नक—2) जनसुनवाई के लिए आस पास के क्षेत्र में सूचना प्रकाशित होने की तिथि से जन सुनवाई दिनांक 29/01/2019 तक कोई लिखित सुझाव/आक्षेप क्षेत्रीय कार्यालय राजस्थान राज्य प्रदूषण नियंत्रण मण्डल जोधपुर को प्राप्त नहीं हुए है।

दिनांक 29/01/2019 को मैसर्स भारतीय राष्ट्रीय राजमार्ग प्राधिकरण परियोजना कार्यान्वयन इकाई, जोधपुर द्वारा भारतमाला परियोजना (पेकैज-6/लोट-4) के तहत इकॉनोमिक कॉरिडोर अमृतसर—कांडला परियोजना के राष्ट्रीय राजमार्ग संख्या 754k के रासिसर (जिला बीकानेर) से देवगढ (जिला जोधपुर) खण्ड के किमी 0.00 से किमी 149.100 तक छः/चार लेन मय पेव्ड शॉल्डर कार्य के लिये पर्यावरणीय स्वीकृति हेतु आयोजित जन सुनवाई की बैठक में निम्न अधिकारीगण उपस्थित थे—

्रागीय प्रापिकारा क्षत्रीय प्रापिकारा प्रभ्वाच प्रदूषण वियम्मण वण्यक क्षीक्षुर

- श्री राजेन्द्र सिंह
   अतिरिक्त जिला मजिस्ट्रेट फलोदी
- श्री जगदीश सिंह क्षेत्रीय अधिकारी राजस्थान राज्य प्रदूषण नियंत्रण मण्डल, जोघपुर
- श्री रतनलाल रेगर,
   उपखण्ड अधिकारी, ओसिया जिला–जोधपुर
- 4. श्री सुखाराम पिण्डेल, उपखण्ड अधिकारी बाप जिला जोधपुर
- 5. श्री प्रवीन्द्र गहलोत मैनेजर NHAI जोधपुर।

जन सुनवाई के प्रारम्भ में राजस्थान राज्य प्रदूषण नियंत्रण मण्डल के क्षेत्रीय अधिकारी श्री जगदीश सिंह ने सभी आगंतुको का स्वागत किया एवं जन सुनवाई के प्रावधान, उद्देश्य, महत्व तथा परियोजना के बारे में जानकारी दी। परियोजना के बारे में विस्तृत जानकारी देने हेतु पर्यावरण सलाहकार संस्था मैं पेंटाकल कंसल्टेंट (आई) प्रा० लिमिटेड एवं झुझूंनू इंजीनियर्स प्राईवेट लिमिटेड, जयपुर के संयुक्त प्रतिनिधि श्री महावीर प्रसाद सैनी को आमंत्रित किया। श्री महावीर प्रसाद सैनी ने परियोजना के बारे में उपस्थित जन समुदाय को विस्तृत जानकारी दी।

# **Photos of Public Hearing – Jodhpur**