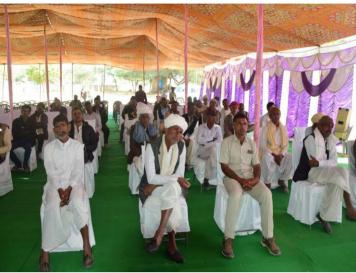

# **Photos of Public Hearing – Jodhpur**

जन सुनवाई श्री राजेन्द्र सिंह अतिरिक्त जिला मजिस्ट्रेट फलोदी जो कि जिला कलेक्टर जोधपुर के प्रतिनिधि के तौर पर एवं श्री जगदीश सिंह, क्षेत्रीय अधिकारी, राजस्थान राज्य प्रदूषण नियंत्रण मण्डल, जोधपुर के द्वारा आयोजित की गई। जन सुनवाई के उक्त अधिकारियों के अतिरिक्त श्री रतनलाल रेगर, उपखण्ड अधिकारी ओसिया एवं श्री सुखाराम पिण्डेल, उपखण्ड अधिकारी बाप एवं श्री प्रवीन्द्र गहलोत मैनेजर, NHAI उपस्थित थे। जन सुनवाई नामित एवं उपस्थित अधिकारीगण का उपस्थित पत्र मय हस्ताक्षर सलग्न है। (संलग्नक—1) क्षेत्र के ग्रामवासियों एवं अन्य की उपस्थित पत्र मय हस्ताक्षर संलग्न है। (संलग्नक—2) जनसुनवाई के लिए आस पास के क्षेत्र में सूचना प्रकाशित होने की तिथि से जन सुनवाई दिनांक 29/01/2019 तक कोई लिखित सुझाव/आक्षेप क्षेत्रीय कार्यालय राजस्थान राज्य प्रदूषण नियंत्रण मण्डल जोधपुर को प्राप्त नहीं हुए है।