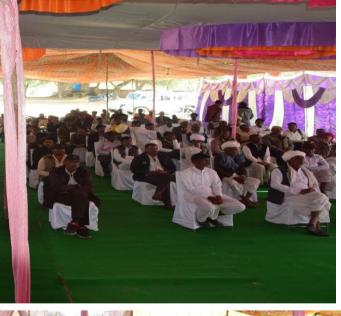

# **Photos of Public Hearing – Jodhpur**

जन सुनवाई श्री राजेन्द्र सिंह अतिरिक्त जिला मजिस्ट्रेट फलोदी जो कि जिला कलेक्टर जोधपुर के प्रतिनिधि के तौर पर एवं श्री जगदीश सिंह, क्षेत्रीय अधिकारी, राजस्थान राज्य प्रदूषण नियंत्रण मण्डल, जोधपुर के द्वारा आयोजित की गई। जन सुनवाई के उक्त अधिकारियों के अतिरिक्त श्री रतनलाल रेगर, उपखण्ड अधिकारी ओसिया एवं श्री सुखाराम पिण्डेल, उपखण्ड अधिकारी बाप एवं श्री प्रवीन्द्र गहलोत मैनेजर, NHAI उपस्थित थे। जन सुनवाई नामित एवं उपस्थित अधिकारीगण का उपस्थित पत्र मय हस्ताक्षर सलग्न है। (संलग्नक—1) क्षेत्र के ग्रामवासियों एवं अन्य की उपस्थित पत्र मय हस्ताक्षर संलग्न है। (संलग्नक—2) जनसुनवाई के लिए आस पास के क्षेत्र में सूचना प्रकाशित होने की तिथि से जन सुनवाई दिनांक 29/01/2019 तक कोई लिखित सुझाव/आक्षेप क्षेत्रीय कार्यालय राजस्थान राज्य प्रदूषण नियंत्रण मण्डल जोधपुर को प्राप्त नहीं हुए है।